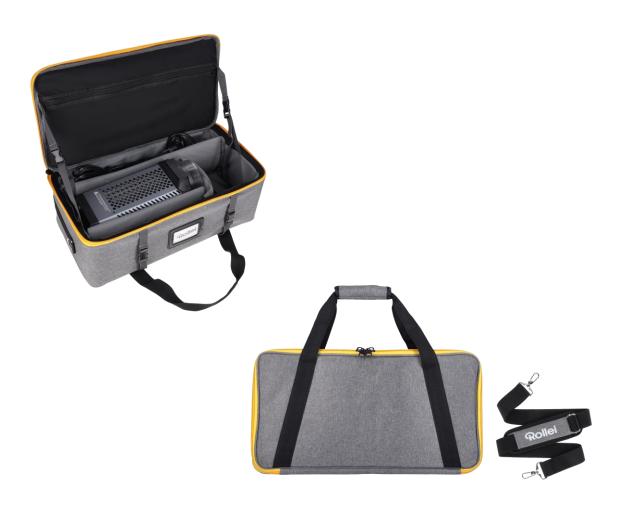

## Bag for Candela 330: Your Perfect Companion For Mobile Light

- Exclusively for Candela 330: Perfect fit for your light
- Generous storage space: Offers plenty of room for your equipment
- · Comfortable carrying: Shoulder strap and handles for convenient transport
- Safe storage: Dividers inside offer optimal protection
- Elegant design: Gray-black color combination with yellow accents

LED light and power supply are not included.

| Technical Data                  |                                                            |
|---------------------------------|------------------------------------------------------------|
| Model                           | Bag for Candela 330                                        |
| Functions                       | Plenty of storage space and safe transport for Candela 330 |
| Dimensions (L x W x H)   Weight | 52 x 29 x 18 cm   1,9 kg                                   |

| What's in the Box and Packaging Details   |                                                            |
|-------------------------------------------|------------------------------------------------------------|
| What's in the box                         | Bag with carrying loops, shoulder strap, flexible dividers |
| Packaging dimensions (L x W x H)   Weight | 46 x 30 x 22,5 cm   XX kg                                  |